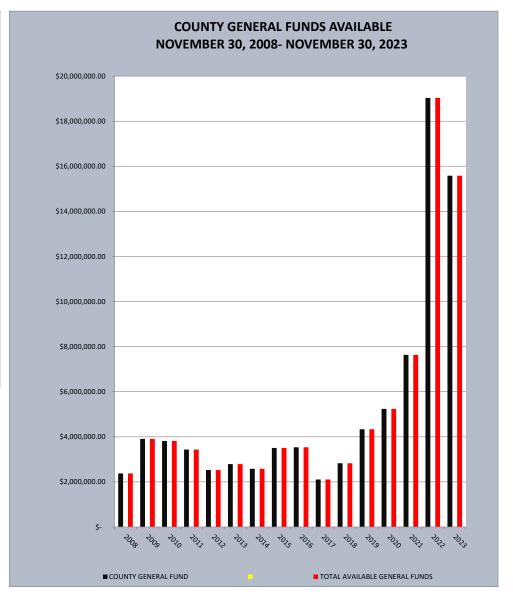

# Craighead County, Arkansas General Funds Available

### November 2008 - November 2023

| MONTH AND<br>YEAR | COUNTY GENERAL FUND | <u>TOTAL AVAILABLE</u><br><u>GENERAL FUNDS</u> |
|-------------------|---------------------|------------------------------------------------|
| 30-Nov-08         | \$ 2,373,188.14     | \$ 2,373,188.14                                |
| 30-Nov-09         | \$ 3,906,353.97     | \$ 3,906,353.97                                |
| 30-Nov-10         | \$ 3,816,707.85     | \$ 3,816,707.85                                |
| 30-Nov-11         | \$ 3,434,272.70     | \$ 3,434,272.70                                |
| 30-Nov-12         | \$ 2,526,795.31     | \$ 2,526,795.31                                |
| 30-Nov-13         | \$ 2,789,345.06     | \$ 2,789,345.06                                |
| 30-Nov-14         | \$ 2,580,429.77     | \$ 2,580,429.77                                |
| 30-Nov-15         | \$ 3,504,275.63     | \$ 3,504,275.63                                |
| 30-Nov-16         | \$ 3,532,682.07     | \$ 3,532,682.07                                |
| 30-Nov-17         | \$ 2,105,272.14     | \$ 2,105,272.14                                |
| 30-Nov-18         | \$ 2,826,208.75     | \$ 2,826,208.75                                |
| 30-Nov-19         | \$ 4,332,846.34     | \$ 4,332,846.34                                |
| 30-Nov-20         | \$ 5,237,294.26     | \$ 5,237,294.26                                |
| 30-Nov-21         | \$ 7,632,708.91     | \$ 7,632,708.91                                |
| 30-Nov-22         | \$ 19,033,713.99    | \$ 19,033,713.99                               |
| 30-Nov-23         | \$ 15,584,755.94    | \$ 15,584,755.94                               |
|                   |                     |                                                |