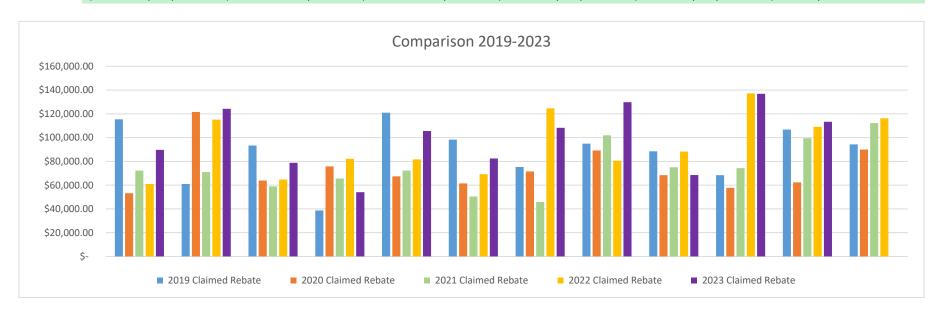

\$  | 88,172.85        | \$  | 68,479.50         | (19,693.35)    | 77.67%   |
| October   | \$     | 68,383.85      | \$                  | 57,691.56  | \$  | 74,285.84         | \$  | 137,093.74       | \$  | 136,763.51        | (330.23)       | 99.76%   |
| November  | \$     | 106,754.52     | \$                  | 62,239.05  | \$  | 99,459.25         | \$  | 109,000.12       | \$  | 113,312.58        | 4,312.46       | 103.96%  |
| December  | \$     | 94,219.47      | \$                  | 89,883.78  | \$  | 112,246.57        | \$  | 116,232.38       | \$  | -                 |                |          |
|           | \$     | 1,055,367.14   | \$                  | 881,751.69 | \$  | 898,991.35        | \$  | 1,129,250.73     | \$  | 1,090,932.11      | \$ 77,913.76   | 110.92%  |



| Fund:   100   COUNTY GENERAL   Corpup   PERSONAL SERVICES   1000-01001010 - 0100199   PERSONAL SERVICES   1000-01001010 - 0100199   PERSONAL SERVICES   1000-01001010   10001010   10001010   10001010   10001010   10001010   10001010   10001010   10001010   10001010   10001010   10001010   10001010   10001010   10001010   10001010   10001010   10001010   10001010   10001010   10001010   10001010   10001010   10001010   10001010   10001010   10001010   10001010   10001010   10001010   10001010   10001010   10001010   10001010   10001010   10001010   10001010   10001010   10001010   10001010   10001010   10001010   10001010   10001010   10001010   10001010   10001010   10001010   10001010   10001010   10001010   10001010   10001010   10001010   10001010   10001010   10001010   10001010   1