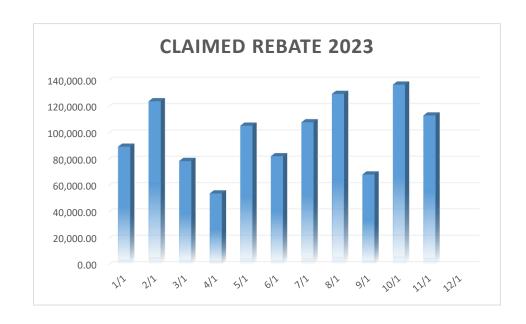

L REBATE CLAIMED

DEPARTMENT OF FINANCE AND ADMINISTRATION

SALES AND USE TAX

| Date      | Return Period | Claimed Rebate  |
|-----------|---------------|-----------------|
| 1/1/2023  | Nov-22        | 89,616.29       |
| 2/1/2023  | Dec-22        | 124,136.29      |
| 3/1/2023  | Jan-23        | 78,773.89       |
| 4/1/2023  | Feb-23        | 54,080.59       |
| 5/1/2023  | Mar-23        | 105,538.45      |
| 6/1/2023  | Apr-23        | 82,356.88       |
| 7/1/2023  | May-23        | 108,148.80      |
| 8/1/2023  | Jun-23        | 129,725.33      |
| 9/1/2023  | Jul-23        | 68,479.50       |
| 10/1/2023 | Aug-23        | 136,763.51      |
| 11/1/2023 | Sep-23        | 113,312.58      |
| 12/1/2023 | Oct-23        |                 |
|           |               | \$ 1,090,932.11 |



#### **LOCAL REBATE CLAIMED**

# DEPARTMENT OF FINANCE AND ADMINISTRATION SALES AND USE TAX

| Date      | 2019 ( | Claimed Rebate | 2020 Claimed Rebate |            | 202 | 21 Claimed Rebate | 202 | 2 Claimed Rebate | 202 | 23 Claimed Rebate | Amt Difference | % Change |
|-----------|--------|----------------|---------------------|------------|-----|-------------------|-----|------------------|-----|-------------------|----------------|----------|
| January   | \$     | 115,377.05     | \$                  | 53,158.57  | \$  | 72,186.74         | \$  | 60,921.21        | \$  | 89,616.29         | 28,695.08      | 147.10%  |
| February  | \$     | 60,967.25      | \$                  | 121,474.20 | \$  | 70,980.10         | \$  | 115,046.52       | \$  | 124,136.29        | 9,089.77