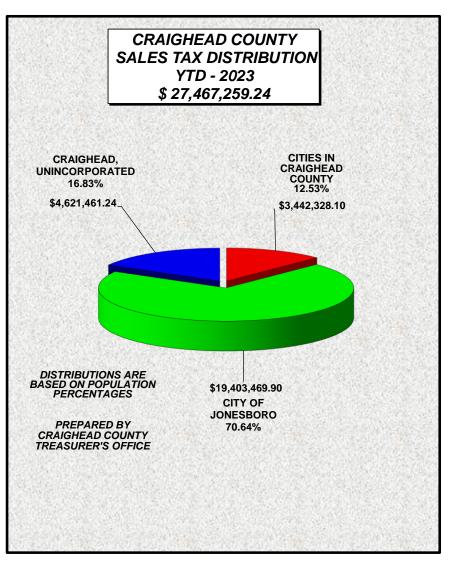

### TOTAL SALES TAX RECEIPTS BY MONTH FOR CRAIGHEAD COUNTY, ARKANSAS 1% TAX

## JANUARY 2019-DECEMBER 2023

|                       | 2023                 | 2022                  | 2021                  | 2020             | 2019             |
|-----------------------|----------------------|-----------------------|-----------------------|------------------|------------------|
|                       |                      |                       |                       |                  |                  |
| JAN                   | \$ 2,438,750.07      | \$ 2,344,585.47       | \$ 1,950,348.04       | \$ 1,887,945.41  | \$ 1,773,495.44  |
| FEB                   | \$ 2,947,566.01      | \$ 2,742,144.29       | \$ 2,313,783.98       | \$ 2,164,524.89  | \$ 2,142,668.11  |
| MAR                   | \$ 2,307,430.26      | \$ 2,000,990.06       | \$ 1,943,953.54       | \$ 1,673,989.82  | \$ 1,619,866.22  |
| APR                   | \$ 2,349,180.59      | \$ 2,020,237.06       | \$ 1,682,760.34       | \$ 1,758,009.04  | \$ 1,559,136.63  |
| MAY                   | \$ 2,482,369.67      | \$ 2,509,424.89       | \$ 2,404,063.33       | \$ 1,785,723.05  | \$ 1,737,595.95  |
| JUN                   | \$ 2,531,509.00      | \$ 2,277,953.78       | \$ 2,257,732.31       | \$ 1,727,848.86  | \$ 1,758,864.98  |
| JUL                   | \$ 2,457,002.51      | \$ 2,322,853.83       | \$ 2,218,412.93       | \$ 1,909,889.65  | \$ 1,728,735.74  |
| AUG                   | \$ 2,441,055.35      | \$ 2,525,686.77       | \$ 2,292,489.66       | \$ 1,986,168.83  | \$ 1,772,451.14  |
| SEP                   | \$ 2,445,081.29      | \$ 2,409,066.76       | \$ 2,275,738.71       | \$ 2,014,486.20  | \$ 1,754,997.84  |
| OCT                   | \$ 2,543,799.12      | \$ 2,441,430.46       | \$ 2,291,423.50       | \$ 1,928,089.86  | \$ 1,833,542.59  |
| NOV                   | \$ 2,523,515.37      | \$ 2,450,286.30       | \$ 2,251,535.57       | \$ 2,037,522.66  | \$ 1,804,200.70  |
| DEC                   | \$ -                 | \$ 2,230,930.93       | \$ 2,203,928.96       | \$ 1,865,377.46  | \$ 1,796,360.65  |
| TOTAL                 | \$ 27,467,259.24     | \$ 28,275,590.60      | \$ 26,086,170.87      | \$ 22,739,575.73 | \$ 21,281,915.99 |
|                       |                      |                       |                       |                  |                  |
| JAN % CHANGE          | 104.02%              | 120.21%               | 103.31%               | 106.45%          | 106.74%          |
| FEB % CHANGE          | 107.49%              | 118.51%               | 106.90%               | 101.02%          | 104.75%          |
| MAR % CHANGE          | 115.31%              | 102.93%               | 116.13%               | 103.34%          | 111.13%          |
| APR % CHANGE          | 116.28%              | 120.05%               | 95.72%                | 112.76%          | 107.68%          |
| MAY % CHANGE          | 98.92%               | 104.38%               | 134.63%               | 102.77%          | 105.21%          |
| JUN % CHANGE          | 111.13%              | 100.90%               | 130.67%               | 98.24%           | 107.59%          |
| JUL % CHANGE          | 105.78%              | 104.71%               | 116.15%               | 110.48%          | 99.92%           |
| AUG % CHANGE          | 96.65%               | 110.17%               | 115.42%               | 112.06%          | 101.06%          |
| SEP % CHANGE          | 101.49%              | 105.86%               | 112.97%               | 114.79%          | 103.86%          |
| OCT % CHANGE          | 104.19%              | 106.55%               | 118.84%               | 105.16%          | 105.10%          |
| NOV % CHANGE          | 102.99%              | 108.83%               | 110.50%               | 112.93%          | 105.73%          |
| DEC% CHANGE           | 0.00%                | 101.23%               | 118.15%               | 103.84%          | 106.44%          |
| JAN - DEC% CHANGE     | 97.14%               | 108.39%               | 114.72%               | 106.85%          | 105.30%          |
| THIS IS THE TOTAL AMO | OUNT OF THE COUNTY-W | /IDE 1% COUNTY-WIDE S | SALES TAX DISTRIBUTED | BY POPULATION    |                  |
|                       |                      |                       |                       |                  |                  |