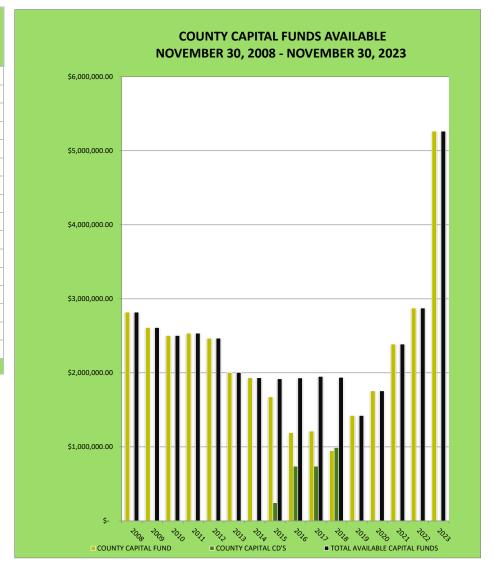

## County Road Funds Available

November 2008 - November 2023

| MONTH AND YEAR | COUNTY ROAD FUND   | ROA | AD INVESTMENT<br>FUND | - TOTAL AVAILABLE ROAD FUND. |              |  |  |  |
|----------------|--------------------|-----|-----------------------|------------------------------|--------------|--|--|--|
| 30-Nov-08      | \$<br>2,225,663.30 |     |                       | \$                           | 2,225,663.30 |  |  |  |
| 30-Nov-09      | \$<br>2,540,928.67 |     |                       | \$                           | 2,540,928.67 |  |  |  |
| 30-Nov-10      | \$<br>3,509,885.41 |     |                       | \$                           | 3,509,885.41 |  |  |  |
| 30-Nov-11      | \$<br>2,347,934.11 |     |                       | \$                           | 2,347,934.11 |  |  |  |
| 30-Nov-12      | \$<br>2,882,084.97 |     |                       | \$                           | 2,882,084.97 |  |  |  |
| 30-Nov-13      | \$<br>3,189,131.18 |     |                       | \$                           | 3,189,131.18 |  |  |  |
| 30-Nov-14      | \$<br>3,456,151.90 |     |                       | \$                           | 3,456,151.90 |  |  |  |
| 30-Nov-15      | \$<br>3,945,945.78 |     |                       | \$                           | 3,945,945.78 |  |  |  |
| 30-Nov-16      | \$<br>3,572,666.20 | \$  | 490,000.00            | \$                           | 4,062,666.20 |  |  |  |
| 30-Nov-17      | \$<br>3,806,421.69 | \$  | 491,271.22            | \$                           | 4,297,692.91 |  |  |  |
| 30-Nov-18      | \$<br>2,971,624.70 | \$  | 1,597,575.15          | \$                           | 4,569,199.85 |  |  |  |
| 30-Nov-19      | \$<br>4,388,699.82 | \$  | 252,281.09            | \$                           | 4,640,980.91 |  |  |  |
| 30-Nov-20      | \$<br>6,327,612.05 |     |                       | \$                           | 6,327,612.05 |  |  |  |
| 30-Nov-21      | \$<br>6,591,368.70 |     |                       | \$                           | 6,591,368.70 |  |  |  |
| 30-Nov-22      | \$<br>8,165,815.25 |     |                       | \$                           | 8,165,815.25 |  |  |  |
| 30-Nov-23      | \$<br>6,051,408.93 |     |                       | \$                           | 6,051,408.93 |  |  |  |
|                |                    |     |                       |                              |              |  |  |  |

### **ROAD FUNDS**