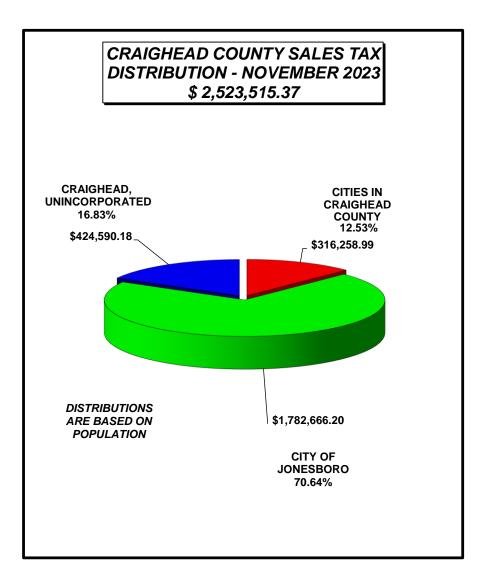

### TOTAL SALES TAX RECEIPTS BY MONTH FOR CRAIGHEAD COUNTY, ARKANSAS 1% TAX

## JANUARY 2019-DECEMBER 2023

|                       | 2023                 | 2022                  | 2021                  | 2020             | 2019             |
|-----------------------|----------------------|-----------------------|-----------------------|------------------|------------------|
|                       |                      |                       |                       |                  |                  |
| JAN                   | \$ 2,438,750.07      | \$ 2,344,585.47       | \$ 1,950,348.04       | \$ 1,887,945.41  | \$ 1,773,495.44  |
| FEB                   | \$ 2,947,566.01      | \$ 2,742,144.29       | \$ 2,313,783.98       | \$ 2,164,524.89  | \$ 2,142,668.11  |
| MAR                   | \$ 2,307,430.26      | \$ 2,000,990.06       | \$ 1,943,953.54       | \$ 1,673,989.82  | \$ 1,619,866.22  |
| APR                   | \$ 2,349,180.59      | \$ 2,020,237.06       | \$ 1,682,760.34       | \$ 1,758,009.04  | \$ 1,559,136.63  |
| MAY                   | \$ 2,482,369.67      | \$ 2,509,424.89       | \$ 2,404,063.33       | \$ 1,785,723.05  | \$ 1,737,595.95  |
| JUN                   | \$ 2,531,509.00      | \$ 2,277,953.78       | \$ 2,257,732.31       | \$ 1,727,848.86  | \$ 1,758,864.98  |
| JUL                   | \$ 2,457,002.51      | \$ 2,322,853.83       | \$ 2,218,412.93       | \$ 1,909,889.65  | \$ 1,728,735.74  |
| AUG                   | \$ 2,441,055.35      | \$ 2,525,686.77       | \$ 2,292,489.66       | \$ 1,986,168.83  | \$ 1,772,451.14  |
| SEP                   | \$ 2,445,081.29      | \$ 2,409,066.76       | \$ 2,275,738.71       | \$ 2,014,486.20  | \$ 1,754,997.84  |
| OCT                   | \$ 2,543,799.12      | \$ 2,441,430.46       | \$ 2,291,423.50       | \$ 1,928,089.86  | \$ 1,833,542.59  |
| NOV                   | \$ 2,523,515.37      | \$ 2,450,286.30       | \$ 2,251,535.57       | \$ 2,037,522.66  | \$ 1,804,200.70  |
| DEC                   | \$ -                 | \$ 2,230,930.93       | \$ 2,203,928.96       | \$ 1,865,377.46  | \$ 1,796,360.65  |
| TOTAL                 | \$ 27,467,259.24     | \$ 28,275,590.60      | \$ 26,086,170.87      | \$ 22,739,575.73 | \$ 21,281,915.99 |
|                       |                      |                       |                       |                  |                  |
| JAN % CHANGE          | 104.02%              | 120.21%               | 103.31%               | 106.45%          | 106.74%          |
| FEB % CHANGE          | 107.49%              | 118.51%               | 106.90%               | 101.02%          | 104.75%          |
| MAR % CHANGE          | 115.31%              | 102.93%               | 116.13%               | 103.34%          | 111.13%          |
| APR % CHANGE          | 116.28%              | 120.05%               | 95.72%                | 112.76%          | 107.68%          |
| MAY % CHANGE          | 98.92%               | 104.38%               | 134.63%               | 102.77%          | 105.21%          |
| JUN % CHANGE          | 111.13%              | 100.90%               | 130.67%               | 98.24%           | 107.59%          |
| JUL % CHANGE          | 105.78%              | 104.71%               | 116.15%               | 110.48%          | 99.92%           |
| AUG % CHANGE          | 96.65%               | 110.17%               | 115.42%               | 112.06%          | 101.06%          |
| SEP % CHANGE          | 101.49%              | 105.86%               | 112.97%               | 114.79%          | 103.86%          |
| OCT % CHANGE          | 104.19%              | 106.55%               | 118.84%               | 105.16%          | 105.10%          |
| NOV % CHANGE          | 102.99%              | 108.83%               | 110.50%               | 112.93%          | 105.73%          |
| DEC% CHANGE           | 0.00%                | 101.23%               | 118.15%               | 103.84%          | 106.44%          |
| JAN - DEC% CHANGE     | 97.14%               | 108.39%               | 114.72%               | 106.85%          | 105.30%          |
| THIS IS THE TOTAL AMO | OUNT OF THE COUNTY-W | /IDE 1% COUNTY-WIDE S | SALES TAX DISTRIBUTED | BY POPULATION    |                  |
|                       |                      |                       |                       |                  |                  |